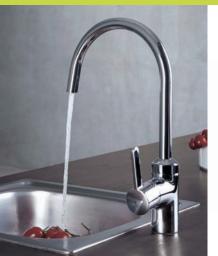

KLUDI BINGO STAR Impressive freedom

428510578 Single lever sink mixer DN 10 Swivelling spout

LUCI RULAT R

KLUDI TRENDO STAR Diversity par excellence

339810575 Single Lever Sink Mixers with pull out hand spray. With divertor from Shower to Jet Spray.