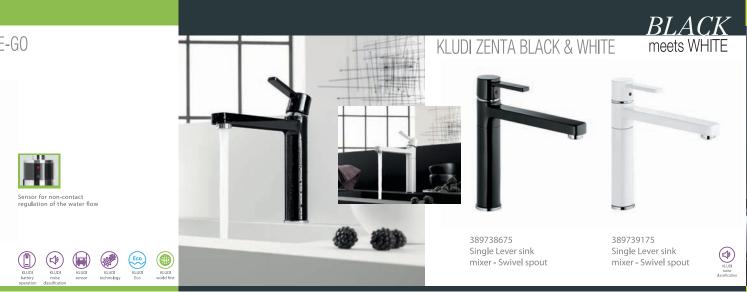

6770005

Fizz Hand Shower 3S

6757805 Fizz Head Shower KB3

KLUDI NEW WAVES Purist *extravagance*  KLUDI ZENTA BLACK

BLACK meets WHITE

Single Lever basin mixer

575400530 Single Lever Bath & Shower Mixer

Single Lever Bidet Mixer