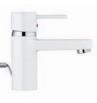

### kludi zenta white

Single Lever Bath & Shower Mixer

385309175 Single Lever Bidet Mixer

388709175 Single Lever Shower Mixer

6084091-00 3s shower set L=900mm

9/5/2012 11:13:42 AM

\_\_\_\_\_