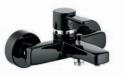

### kludi zenta white

Single Lever Bath & Shower Mixer

385309175 Single Lever Bidet Mixer

388709175 Single Lever Shower Mixer

6084091-00 3s shower set L=900mm

9/5/2012 11:13:42 AM

\_\_\_\_\_