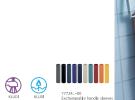

2101Z175 Single Lever Sink Mixers with pull out hand spray. With divertor from Shower to Jet Spray. (With exchangeable handle sleeves)

111 2005