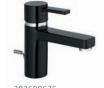

### kludi zenta white

Single Lever Bath & Shower Mixer

385309175 Single Lever Bidet Mixer

388709175 Single Lever Shower Mixer

6084091-00 3s shower set L=900mm

9/5/2012 11:13:42 AM

\_\_\_\_\_