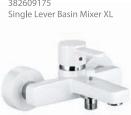

6084086-00 3s shower set L=900mm

386709175

382609175

### kludi zenta white

Single Lever Bath & Shower Mixer

385309175 Single Lever Bidet Mixer

388709175 Single Lever Shower Mixer

6084091-00 3s shower set L=900mm

9/5/2012 11:13:42 AM

\_\_\_\_\_