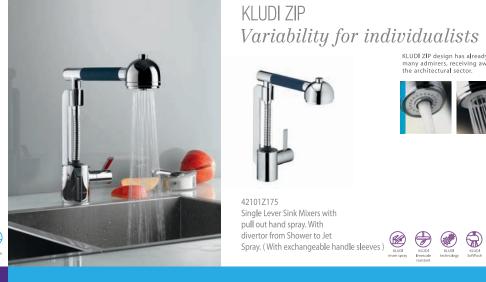

2101Z175 Single Lever Sink Mixers with pull out hand spray. With divertor from Shower to Jet Spray. (With exchangeable handle sleeves)

111 2005