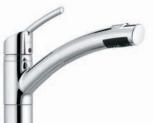

KLUDI BINGO STAR Impressive freedom

428510578 Single lever sink mixer DN 10 Swivelling spout

LUCI RULAT R

KLUDI TRENDO STAR Diversity par excellence

339810575 Single Lever Sink Mixers with pull out hand spray. With divertor from Shower to Jet Spray.